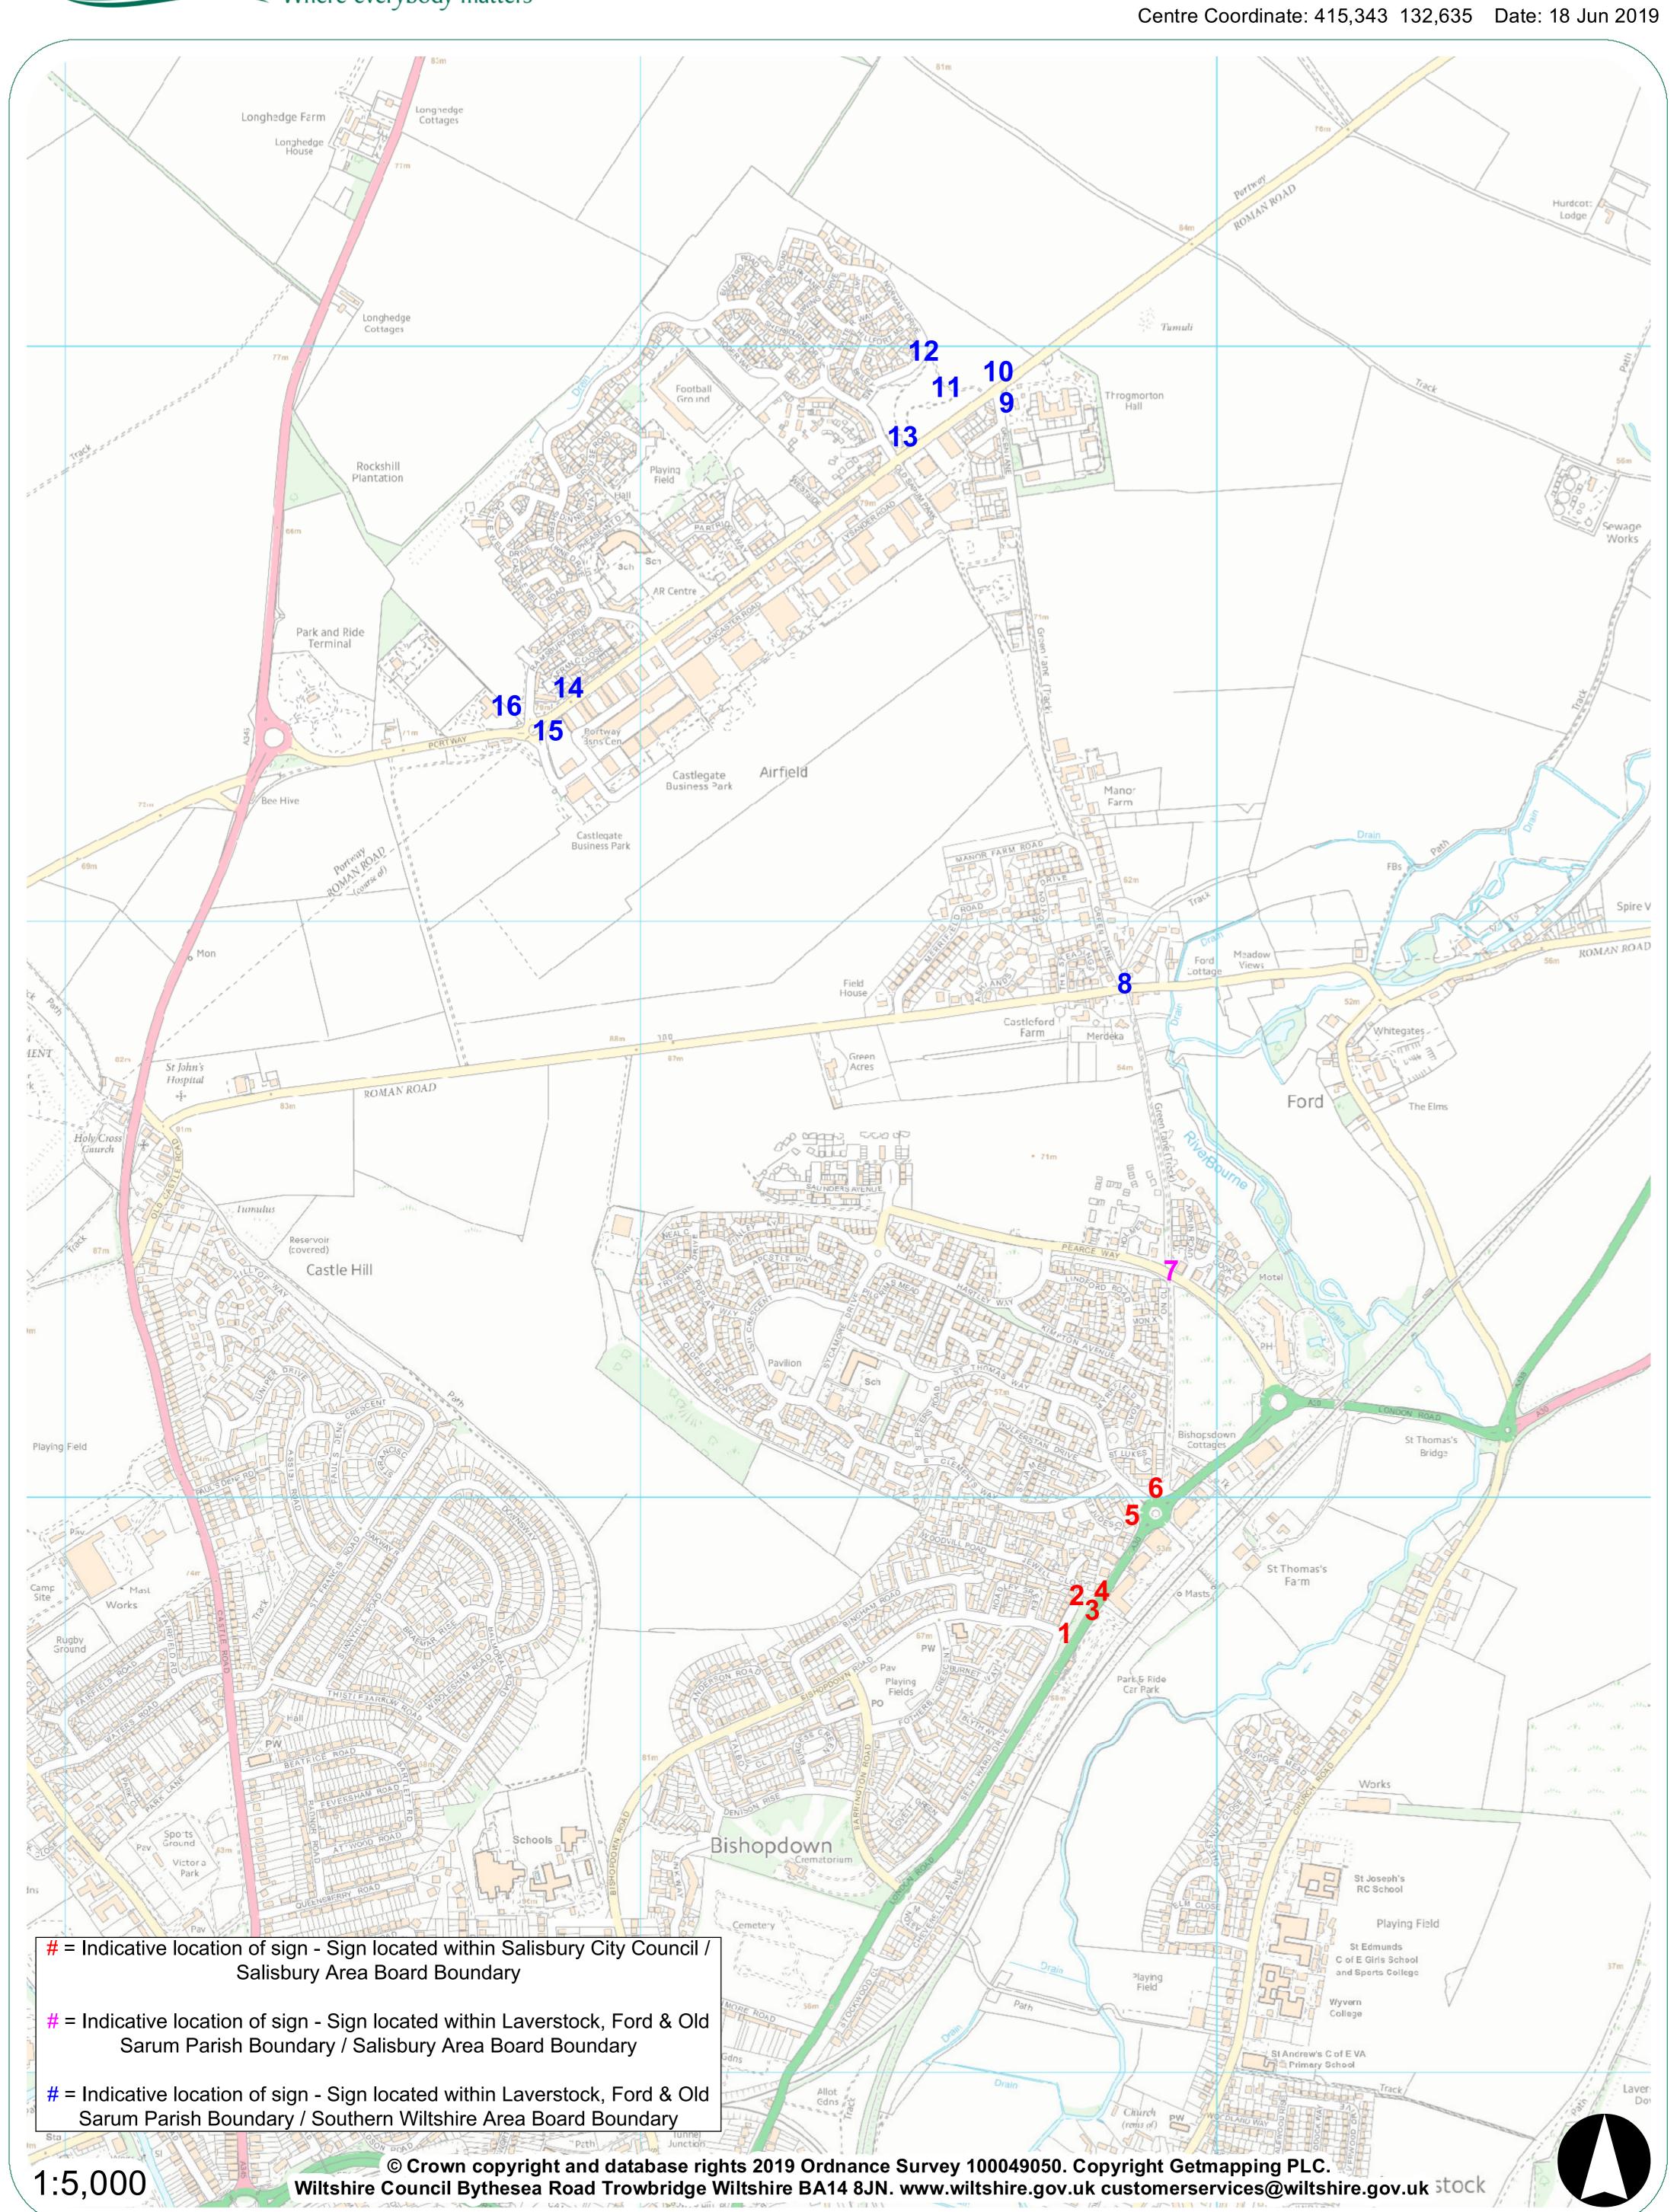

|    | Item                                                                               | Update                                                                                                                                                                                                                                                                                                                                                                                                                                                                                                                                                                                                                                                                                                                                                                                                                                                                                                                                                                                               | Actions | Who  |
|----|------------------------------------------------------------------------------------|------------------------------------------------------------------------------------------------------------------------------------------------------------------------------------------------------------------------------------------------------------------------------------------------------------------------------------------------------------------------------------------------------------------------------------------------------------------------------------------------------------------------------------------------------------------------------------------------------------------------------------------------------------------------------------------------------------------------------------------------------------------------------------------------------------------------------------------------------------------------------------------------------------------------------------------------------------------------------------------------------|---------|------|
| 1. | Financial Position                                                                 |                                                                                                                                                                                                                                                                                                                                                                                                                                                                                                                                                                                                                                                                                                                                                                                                                                                                                                                                                                                                      |         |      |
|    |                                                                                    | The financial statement for the Southern CATG can be found in Appendix A. There is currently £14,393 uncommitted.                                                                                                                                                                                                                                                                                                                                                                                                                                                                                                                                                                                                                                                                                                                                                                                                                                                                                    |         | CATG |
| 2. | New Issues                                                                         |                                                                                                                                                                                                                                                                                                                                                                                                                                                                                                                                                                                                                                                                                                                                                                                                                                                                                                                                                                                                      |         |      |
|    | Issue No: 7134  Bishopdown to Old Sarum Cycle Route.  Request for direction signs. | The Cycling Opportunity Group Salisbury (COGS) have requested that the cycle route from Bishopdown to Old Sarum (via Green Lane) is signed and have produced a signing schedule which can be found in Appendix B. The signs are located within both Salisbury and Southern CATG areas.  COGS have agreed to contribute £1,600 towards the scheme and Salisbury CATG (11 June 2019) have agreed to contribute £1,600, subject to the support of the Southern CATG. Laverstock & Ford Parish Council have agreed to contribute £400 therefore £1,200 is requested from the Southern CATG.                                                                                                                                                                                                                                                                                                                                                                                                              |         | CATG |
|    | 13-19-1 C12 Nunton. Request for footway improvement works.                         | The footway between Nunton Farm and Stoney Close was constructed from loose chippings and is no longer fit for purpose. It is unusable for pushchairs and wheel chairs and becomes a quagmire after rainfall. Pedestrians then walk in the busy narrow road which is hazardous, particularly for parents taking children to and from Odstock Day Nursery. Odstock & Nunton Parish Council have requested that the path is levelled and chippings replaced, preferably with a more durable alternative. A plan and photographs of the area in question can be found in Appendix C.  To replace the chippings would cost approximately £15,000 and would be a short term solution. A long term solution to construct a standard highway footway would cost approximately £40,000, which would require the CATG to make a bid for funding from the substantive schemes budget. To proceed a topographical survey will need to be commissioned at an estimated cost of £1500 to facilitate design works. |         | CATG |

New schemes

6951 East Grimstead Nameplate £100.00 Estimate 6529 Downton The Borough, Kerbing of the Green £12,500.00 Estimate

Total Commitment 2017-18 £14,380.00

Balance to Spend £14,393.00

| Post ID | Location                                                                 | Post                          | Arm Type  | Arm Colour | Arm<br>Direction                                 | Fixing                                 | Sides  | Sign Contents                                                                                                                                                                                                                                                                                                                                                                                                                                                                                                                                                                                                                                                                                                                                                                                                                                                                                                                                                                                                                                                                                                                                                                                                                                                                                                                                                                                                                                                                                                                                                                                                                                                                                                                                                                                                                                                                                                                                                                                                                                                                                                                  | x Height | dimensions  | Notes | Southern AB /<br>Salisbury AB |
|---------|--------------------------------------------------------------------------|-------------------------------|-----------|------------|--------------------------------------------------|----------------------------------------|--------|--------------------------------------------------------------------------------------------------------------------------------------------------------------------------------------------------------------------------------------------------------------------------------------------------------------------------------------------------------------------------------------------------------------------------------------------------------------------------------------------------------------------------------------------------------------------------------------------------------------------------------------------------------------------------------------------------------------------------------------------------------------------------------------------------------------------------------------------------------------------------------------------------------------------------------------------------------------------------------------------------------------------------------------------------------------------------------------------------------------------------------------------------------------------------------------------------------------------------------------------------------------------------------------------------------------------------------------------------------------------------------------------------------------------------------------------------------------------------------------------------------------------------------------------------------------------------------------------------------------------------------------------------------------------------------------------------------------------------------------------------------------------------------------------------------------------------------------------------------------------------------------------------------------------------------------------------------------------------------------------------------------------------------------------------------------------------------------------------------------------------------|----------|-------------|-------|-------------------------------|
|         |                                                                          |                               | Flag Type | Blue/White | west (along<br>Bishopdown<br>Rd)                 | End                                    | Double | Bishopdown St Marks School 12 Paul's Dene  Bishopdown St Marks School 12 Paul's Dene  34                                                                                                                                                                                                                                                                                                                                                                                                                                                                                                                                                                                                                                                                                                                                                                                                                                                                                                                                                                                                                                                                                                                                                                                                                                                                                                                                                                                                                                                                                                                                                                                                                                                                                                                                                                                                                                                                                                                                                                                                                                       | 25       | 752 x 216mm |       | Salisbury                     |
| 1       | Junction Bishopdown Rd/Seth Ward Drive/Jewell<br>Close                   | Existing<br>75mm<br>diameter? | Flag Type | Blue/White | North/East<br>(along Jewell<br>Close)            | End                                    | Double | Hampton Park 1/2 Ford 1/2 Old Sarum 1  Hampton Park 1/4 Old Sarum 1/2 Ol | 25       | 693 x 216mm |       | Salisbury                     |
|         |                                                                          | F                             | Flag Type | Blue/White | South/West<br>(along Seth<br>Ward Drive)         | End                                    | Double | Laverstock 1 <sub>2</sub> City centre 3 <sub>4</sub> Laverstock 1 <sub>2</sub> Octoor City centre 3 <sub>4</sub>                                                                                                                                                                                                                                                                                                                                                                                                                                                                                                                                                                                                                                                                                                                                                                                                                                                                                                                                                                                                                                                                                                                                                                                                                                                                                                                                                                                                                                                                                                                                                                                                                                                                                                                                                                                                                                                                                                                                                                                                               | 25       | 618 x 216mm |       | Salisbury                     |
| 2       | End of Path adjacent Jewell Close                                        | Existing<br>75mm<br>diameter? | Flag Type | Blue/White | East<br>(towards<br>London Rd)                   | End                                    | Double | Hampton Park 14 Ford 12 Old Sarum 1                                                                                                                                                                                                                                                                                                                                                                                                                                                                                                                                                                                                                                                                                                                                                                                                                                                                                                                                                                                                                                                                                                                                                                                                                                                                                                                                                                                                                                                                                                                                                                                                                                                                                                                                                                                                                                                                                                                                                                                                                                                                                            | 25       | 693 x 216mm |       | Salisbury                     |
|         | West side of A20 adjacent to Tourse processor                            |                               | Flag Type | Blue/White | North/East<br>(towards BP<br>service<br>station) | rear<br>(attached to<br>vertical bars) | Single | Hampton Park 4 5 12 12 Old Sarum 1 1                                                                                                                                                                                                                                                                                                                                                                                                                                                                                                                                                                                                                                                                                                                                                                                                                                                                                                                                                                                                                                                                                                                                                                                                                                                                                                                                                                                                                                                                                                                                                                                                                                                                                                                                                                                                                                                                                                                                                                                                                                                                                           | 25       | 693 x 216mm |       | Salisbury                     |
| 3       | West side of A30 adjacent to Toucan crossing, secured to a metal barrier | Railings                      | Flag Type | Blue/White | South/West<br>(towards<br>Toucan<br>crossing)    | rear<br>(attached to<br>vertical bars) | Single | Supermarket ¼ Laverstock (schools) (Thru' Park and Ride)                                                                                                                                                                                                                                                                                                                                                                                                                                                                                                                                                                                                                                                                                                                                                                                                                                                                                                                                                                                                                                                                                                                                                                                                                                                                                                                                                                                                                                                                                                                                                                                                                                                                                                                                                                                                                                                                                                                                                                                                                                                                       | 25       | 680 x 259mm |       | Salisbury                     |
| 4       | At London Rd end of path leading to Jewell Close from crossing           | Existing<br>75mm<br>diameter? | Flag Type | Blue/White | South/west<br>along path to<br>Jewell Close      |                                        | Double | Bishopdown St Marks School 4 City centre 34 Laverstock (via Sethward Drive)  Bishopdown St Marks School 4 City centre Laverstock (via Sethward Drive)  A A A A A A A A A A A A A A A A A A A                                                                                                                                                                                                                                                                                                                                                                                                                                                                                                                                                                                                                                                                                                                                                                                                                                                                                                                                                                                                                                                                                                                                                                                                                                                                                                                                                                                                                                                                                                                                                                                                                                                                                                                                                                                                                                                                                                                                   | 25       | 796 x 287mm |       | Salisbury                     |

| Post ID | Location                                                          | Post                          | Arm Type  | Arm Colour | Arm<br>Direction                                                  | Fixing | Sides  | Sign Contents                                                                                                                                             | x Height | dimensions  | Notes                                                                                                           | Southern AB /<br>Salisbury AB |
|---------|-------------------------------------------------------------------|-------------------------------|-----------|------------|-------------------------------------------------------------------|--------|--------|-----------------------------------------------------------------------------------------------------------------------------------------------------------|----------|-------------|-----------------------------------------------------------------------------------------------------------------|-------------------------------|
|         |                                                                   |                               | Flag Type | Blue/White | South/East<br>(towards BP<br>service<br>station)                  | End    | Single | Bishopsdown 14 St Marks 12 Laverstock 34 (schools) City centre 34                                                                                         | 25       | 713 x 297mm |                                                                                                                 | Salisbury                     |
|         | South West corner of London Rd/St Thomas' Way roundabout          | Existing<br>75mm<br>diameter? | Flag Type | Blue/White | West (along<br>Thomas'<br>Way)                                    | End    | Single | Hampton Park Greentrees primary 14 school                                                                                                                 | 25       | 802 x 216mm |                                                                                                                 | Salisbury                     |
|         |                                                                   |                               | Flag Type | Blue/White | North/east<br>(across St<br>Thomas'<br>Way towards<br>Green Lane) | End    | Double | Riverdown Park Ford Old Sarum  Riverdown Park Ford Ford Old Sarum  Riverdown Park Ford Old Sarum  Riverdown Park Ford Old Sarum                           | 25       | 769 x 216mm | Own road sign (is this an additional sign?? - need clarification - it is but it is to be sorted at a later date | Salisbury                     |
| 6       | North West segment of St Thomas' Way/London<br>Rd roundabout      | Existing<br>75mm<br>diameter? | Flag Type | Blue/White | North<br>(towards<br>Green Lane)                                  | End    | Double | Riverdown Park Ford Old Sarum  Riverdown Park Ford Old Sarum | 25       | 769 x 216mm |                                                                                                                 | Salisbury                     |
|         |                                                                   |                               | Flag Type | Blue/White | South (along<br>Green Lane<br>south)                              | End    | Double | Bishopdown 14 St Marks 34 City centre 1 Laverstock 1  Bishopdown 14 St Marks 34 City centre 1 Laverstock 1                                                | 25       | 665 x 244mm |                                                                                                                 | Salisbury                     |
| 7       | South side of Pearce Way at the Pearce<br>Way/Green Lane junction | Existing<br>75mm<br>diameter? |           |            | West (along<br>Pearce Way)                                        |        | Double | Hampton Park Riverdown Park Greentrees primary school  Hampton Park Riverdown Park Riverdown Park Greentrees primary school                               | 25       | 825 x 244mm |                                                                                                                 | Salisbury                     |
|         |                                                                   |                               |           |            | North (Along<br>Green Lane<br>north)                              | End    | Double | Ford 1/2 Conghedge 1  Ford 1/4 6 Conghedge 1  Ford 1/4 6 Conghedge 1  Longhedge 1                                                                         | 25       | 616 x 216mm |                                                                                                                 | Salisbury                     |