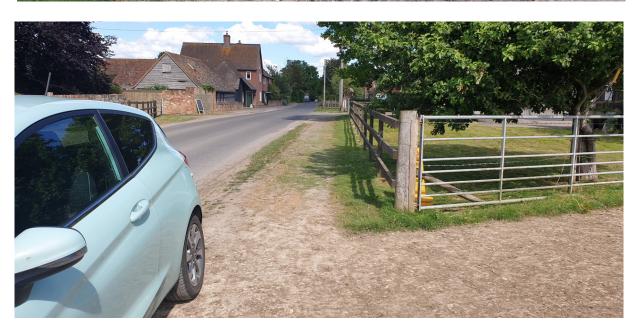

|    | Item                                                                               | Update                                                                                                                                                                                                                                                                                                                                                                                                                                                                                                                                                                                                                                                                                                                                                                                                                                                                                                                                                                                               | Actions | Who  |
|----|------------------------------------------------------------------------------------|------------------------------------------------------------------------------------------------------------------------------------------------------------------------------------------------------------------------------------------------------------------------------------------------------------------------------------------------------------------------------------------------------------------------------------------------------------------------------------------------------------------------------------------------------------------------------------------------------------------------------------------------------------------------------------------------------------------------------------------------------------------------------------------------------------------------------------------------------------------------------------------------------------------------------------------------------------------------------------------------------|---------|------|
| 1. | Financial Position                                                                 |                                                                                                                                                                                                                                                                                                                                                                                                                                                                                                                                                                                                                                                                                                                                                                                                                                                                                                                                                                                                      |         |      |
|    |                                                                                    | The financial statement for the Southern CATG can be found in Appendix A. There is currently £14,393 uncommitted.                                                                                                                                                                                                                                                                                                                                                                                                                                                                                                                                                                                                                                                                                                                                                                                                                                                                                    |         | CATG |
| 2. | New Issues                                                                         |                                                                                                                                                                                                                                                                                                                                                                                                                                                                                                                                                                                                                                                                                                                                                                                                                                                                                                                                                                                                      |         |      |
|    | Issue No: 7134  Bishopdown to Old Sarum Cycle Route.  Request for direction signs. | The Cycling Opportunity Group Salisbury (COGS) have requested that the cycle route from Bishopdown to Old Sarum (via Green Lane) is signed and have produced a signing schedule which can be found in Appendix B. The signs are located within both Salisbury and Southern CATG areas.  COGS have agreed to contribute £1,600 towards the scheme and Salisbury CATG (11 June 2019) have agreed to contribute £1,600, subject to the support of the Southern CATG. Laverstock & Ford Parish Council have agreed to contribute £400 therefore £1,200 is requested from the Southern CATG.                                                                                                                                                                                                                                                                                                                                                                                                              |         | CATG |
|    | 13-19-1 C12 Nunton. Request for footway improvement works.                         | The footway between Nunton Farm and Stoney Close was constructed from loose chippings and is no longer fit for purpose. It is unusable for pushchairs and wheel chairs and becomes a quagmire after rainfall. Pedestrians then walk in the busy narrow road which is hazardous, particularly for parents taking children to and from Odstock Day Nursery. Odstock & Nunton Parish Council have requested that the path is levelled and chippings replaced, preferably with a more durable alternative. A plan and photographs of the area in question can be found in Appendix C.  To replace the chippings would cost approximately £15,000 and would be a short term solution. A long term solution to construct a standard highway footway would cost approximately £40,000, which would require the CATG to make a bid for funding from the substantive schemes budget. To proceed a topographical survey will need to be commissioned at an estimated cost of £1500 to facilitate design works. |         | CATG |