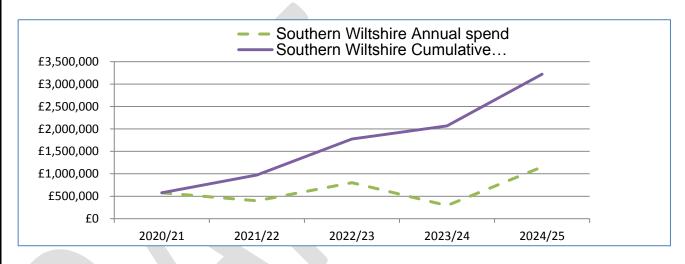

|                                    | Southern<br>Wiltshire<br>Annual spend | Southern Wiltshire<br>Cumulative Spend<br>5 years |
|------------------------------------|---------------------------------------|---------------------------------------------------|
| 2020/21                            | £576,393                              | £576,393                                          |
| 2021/22                            | £397,967                              | £974,360                                          |
| 2022/23                            | £800,424                              | £1,774,784                                        |
| 2023/24                            | £292,659                              | £2,067,443                                        |
| 2024 25<br>adjusted<br>for profile | £1,153,500                            | £3,220,943                                        |
| total                              | £3,220,943                            |                                                   |