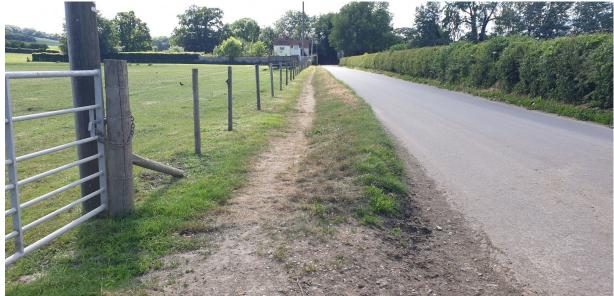

|    | Item                                                                               | Update                                                                                                                                                                                                                                                                                                                                                                                                                                                                                                                                                                                                                                                                                                                                                                                                                                                                                                                                                                                               | Actions | Who  |
|----|------------------------------------------------------------------------------------|------------------------------------------------------------------------------------------------------------------------------------------------------------------------------------------------------------------------------------------------------------------------------------------------------------------------------------------------------------------------------------------------------------------------------------------------------------------------------------------------------------------------------------------------------------------------------------------------------------------------------------------------------------------------------------------------------------------------------------------------------------------------------------------------------------------------------------------------------------------------------------------------------------------------------------------------------------------------------------------------------|---------|------|
| 1. | Financial Position                                                                 |                                                                                                                                                                                                                                                                                                                                                                                                                                                                                                                                                                                                                                                                                                                                                                                                                                                                                                                                                                                                      |         |      |
|    |                                                                                    | The financial statement for the Southern CATG can be found in Appendix A. There is currently £14,393 uncommitted.                                                                                                                                                                                                                                                                                                                                                                                                                                                                                                                                                                                                                                                                                                                                                                                                                                                                                    |         | CATG |
| 2. | New Issues                                                                         |                                                                                                                                                                                                                                                                                                                                                                                                                                                                                                                                                                                                                                                                                                                                                                                                                                                                                                                                                                                                      |         |      |
|    | Issue No: 7134  Bishopdown to Old Sarum Cycle Route.  Request for direction signs. | The Cycling Opportunity Group Salisbury (COGS) have requested that the cycle route from Bishopdown to Old Sarum (via Green Lane) is signed and have produced a signing schedule which can be found in Appendix B. The signs are located within both Salisbury and Southern CATG areas.  COGS have agreed to contribute £1,600 towards the scheme and Salisbury CATG (11 June 2019) have agreed to contribute £1,600, subject to the support of the Southern CATG. Laverstock & Ford Parish Council have agreed to contribute £400 therefore £1,200 is requested from the Southern CATG.                                                                                                                                                                                                                                                                                                                                                                                                              |         | CATG |
|    | 13-19-1 C12 Nunton. Request for footway improvement works.                         | The footway between Nunton Farm and Stoney Close was constructed from loose chippings and is no longer fit for purpose. It is unusable for pushchairs and wheel chairs and becomes a quagmire after rainfall. Pedestrians then walk in the busy narrow road which is hazardous, particularly for parents taking children to and from Odstock Day Nursery. Odstock & Nunton Parish Council have requested that the path is levelled and chippings replaced, preferably with a more durable alternative. A plan and photographs of the area in question can be found in Appendix C.  To replace the chippings would cost approximately £15,000 and would be a short term solution. A long term solution to construct a standard highway footway would cost approximately £40,000, which would require the CATG to make a bid for funding from the substantive schemes budget. To proceed a topographical survey will need to be commissioned at an estimated cost of £1500 to facilitate design works. |         | CATG |