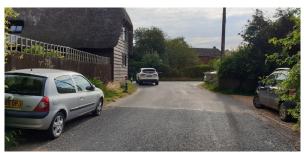

|    | 13-19-2 Farley - junction of Pitton Road and Parsonage Hill.  Request for measures to | The verge on this corner has been eroded by traffic. As a result high sided vehicles are damaging the roof of the property located on this corner. The building was last hit in December 2018 causing structural damage, see location plan and photographs in Appendix D.                                       | CATG |
|----|---------------------------------------------------------------------------------------|-----------------------------------------------------------------------------------------------------------------------------------------------------------------------------------------------------------------------------------------------------------------------------------------------------------------|------|
|    | protect Parsonage Barn.                                                               | Pitton & Farley Parish Council (PFPC) requested proposed solutions from highways to ensure drivers of high sided vehicles are aware of the tight 45 degree corner at this site, and that the eaves are highlighted in some way, particularly at night.                                                          |      |
|    |                                                                                       | JW provided various options to PFPC which included lining works, kerbing the verge, improved signing & street lighting. PFPC discussed these at their last meeting on 24/07/2019 and resolved that some additional signage should be erected at an estimated cost of £1000, to which PFPC will contribute £250. |      |
|    | 13-19-3 Winterslow – The Causeway Request for amendments to signs.                    | Drivers do not have time to read the signs that were previously erected at the bottom of The Causeway therefore Winterslow Parish Council would like to request further amendments to them, see Appendix E.  The work will cost approximately £130.                                                             | CATG |
| 3. | Existing Schemes                                                                      |                                                                                                                                                                                                                                                                                                                 |      |
| a) | Issue <u>6529</u> Downton – The Borough Install kerbs                                 | The SAB agreed at their meeting on 01/05/19 to fund the scheme to kerb the green at a cost of £12,500. Longford Estates to contribute £6250, PC £3125 and CATG would £3125.  Design works are progressing. The requirement for additional drainage and a change                                                 | CATG |
|    |                                                                                       | in the way that temporary traffic signals is costed has seen the cost increase by £3000. Scheme provisionally programmed for February 2020 half term subject to the agreement of CATG to fund the additional cost.                                                                                              |      |