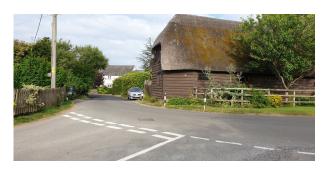

|    | 13-19-2 Farley - junction of Pitton Road and Parsonage Hill.  Request for measures to | The verge on this corner has been eroded by traffic. As a result high sided vehicles are damaging the roof of the property located on this corner. The building was last hit in December 2018 causing structural damage, see location plan and photographs in Appendix D.                                       | CATG |
|----|---------------------------------------------------------------------------------------|-----------------------------------------------------------------------------------------------------------------------------------------------------------------------------------------------------------------------------------------------------------------------------------------------------------------|------|
|    | protect Parsonage Barn.                                                               | Pitton & Farley Parish Council (PFPC) requested proposed solutions from highways to ensure drivers of high sided vehicles are aware of the tight 45 degree corner at this site, and that the eaves are highlighted in some way, particularly at night.                                                          |      |
|    |                                                                                       | JW provided various options to PFPC which included lining works, kerbing the verge, improved signing & street lighting. PFPC discussed these at their last meeting on 24/07/2019 and resolved that some additional signage should be erected at an estimated cost of £1000, to which PFPC will contribute £250. |      |
|    | 13-19-3 Winterslow – The Causeway Request for amendments to signs.                    | Drivers do not have time to read the signs that were previously erected at the bottom of The Causeway therefore Winterslow Parish Council would like to request further amendments to them, see Appendix E.  The work will cost approximately £130.                                                             | CATG |
| 3. | Existing Schemes                                                                      |                                                                                                                                                                                                                                                                                                                 |      |
| a) | Issue <u>6529</u> Downton – The Borough Install kerbs                                 | The SAB agreed at their meeting on 01/05/19 to fund the scheme to kerb the green at a cost of £12,500. Longford Estates to contribute £6250, PC £3125 and CATG would £3125.  Design works are progressing. The requirement for additional drainage and a change                                                 | CATG |
|    |                                                                                       | in the way that temporary traffic signals is costed has seen the cost increase by £3000. Scheme provisionally programmed for February 2020 half term subject to the agreement of CATG to fund the additional cost.                                                                                              |      |