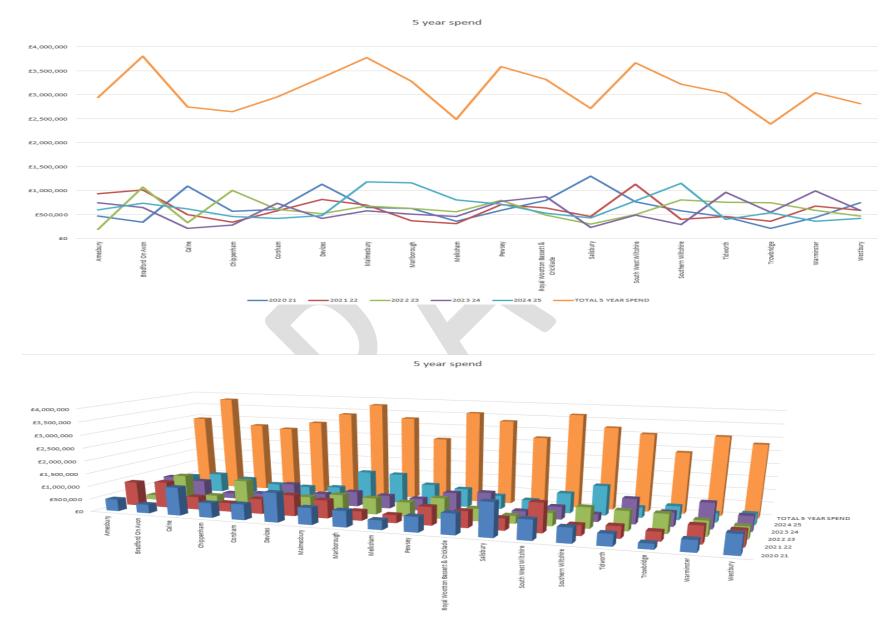

#### Spend profile

|                              | Amesbury   | Bradford On<br>Avon | Calne      | Chippenham | Corsham    | Devizes    | Malmesbury | Marlborough | Melksham   | Pewsey     |
|------------------------------|------------|---------------------|------------|------------|------------|------------|------------|-------------|------------|------------|
| 2019/20                      | £939,854   | £372,664            | £756,486   | £402,841   | £369,374   | £427,307   | £1,021,460 | £710,000    | £1,121,644 | £179,614   |
| 2020/21                      | £464,617   | £338,694            | £338,694   | £569,240   | £611,695   | £1,135,203 | £648,794   | £626,032    | £360,881   | £586,336   |
| 2021/22                      | £936,905   | £1,011,484          | £1,011,484 | £342,066   | £580,406   | £812,893   | £696,000   | £364,490    | £307,395   | £709,027   |
| 2022/23                      | £188,128   | £1,070,833          | £1,070,833 | £1,008,116 | £610,000   | £516,847   | £680,000   | £631,845    | £553,138   | £800,000   |
| 2023/24                      | £750,000   | £650,000            | £650,000   | £275,850   | £740,000   | £419,866   | £576,628   | £503,251    | £463,214   | £780,000   |
| 2024 25 adjusted for profile | £600,400   | £736,600            | £736,600   | £455,200   | £416,900   | £474,200   | £1,179,700 | £1,159,000  | £808,300   | £717,300   |
| total 2019 - 2024            | £3,279,504 | £3,443,675          | £2,890,000 | £2,598,113 | £2,911,475 | £3,312,116 | £3,622,882 | £2,835,618  | £2,806,272 | £3,054,977 |
| total 2020 - 2025            | £2,940,050 | £3,807,611          | £2,745,614 | £2,650,472 | £2,959,001 | £3,359,009 | £3,781,122 | £3,284,618  | £2,492,928 | £3,592,663 |

|                              | Royal Wootton<br>Bassett &<br>Cricklade | Salisbury  | South West<br>Wiltshire | Southern<br>Wiltshire | Tidworth   | Trowbridge | Warminster | Westbury   | total       |
|------------------------------|-----------------------------------------|------------|-------------------------|-----------------------|------------|------------|------------|------------|-------------|
| 2019/20                      | £865,485                                | £438,642   | £759,052                | £888,085              | £107,343   | £230,865   | £166,518   | £430,377   | £10,187,611 |
| 2020/21                      | £798,401                                | £1,297,800 | £763,473                | £576,393              | £450,030   | £210,600   | £439,452   | £744,367   | £11,714,645 |
| 2021/22                      | £636,729                                | £460,925   | £1,127,228              | £397,967              | £455,528   | £355,284   | £671,490   | £591,023   | £10,954,582 |
| 2022/23                      | £487,199                                | £300,000   | £500,168                | £800,424              | £758,019   | £741,906   | £587,426   | £471,546   | £11,039,087 |
| 2023/24                      | £870,432                                | £230,716   | £490,954                | £292,659              | £965,347   | £544,000   | £990,772   | £590,000   | £10,343,332 |
| 2024 25 adjusted for profile | £525,900                                | £427,600   | £782,800                | £1,153,500            | £401,400   | £534,500   | £356,900   | £420,700   | £11,763,000 |
| total 2019 - 2024            | £3,658,246                              | £2,728,083 | £3,640,875              | £2,955,528            | £2,736,267 | £2,082,655 | £2,855,658 | £2,827,313 | £54,239,257 |
| total 2020 - 2025            | £3,318,661                              | £2,717,041 | £3,664,623              | £3,220,943            | £3,030,324 | £2,386,290 | £3,046,040 | £2,817,636 | £55,814,646 |

The current spend profile has been as closely matched to the needs graph some area boards such as Trowbridge have not had their full year 5 commitment, the spend profile and schemes will be reviewed annually. As we move closer to the works and develop the programme there may be a shift of funds between 2024/25 and 2023/24

The following pages detail the schemes that have been considered in the 5year plan,