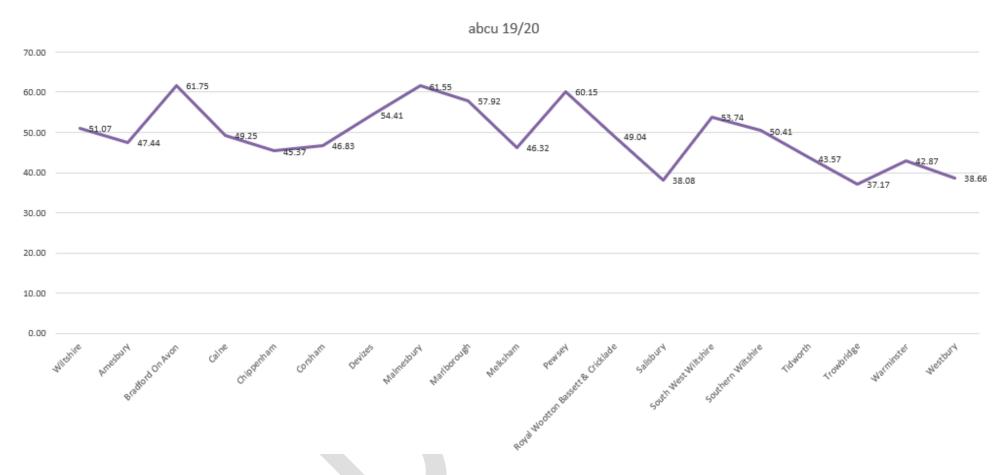

# Agenda Item 3

blue 2010/2013 3 year average requiring treatment

Yellow= Full network Unclassified network (one years coverage)

2018/19 5 year average red and amber requiring treatment

2019/20 5 year average red and amber ABC road - · - 2019/20 Unclass average red and amber

#### All surveyed network combined

A 5 year average is used to monitor the condition of the network due to the surveying regime of undertaking a 50% network length

The 5 year allocation of funds to carry out major maintenance in Southern Wilts has risen from £2,955,528 to £3,220,943 an increase of £265,415. (Budgets dependant)