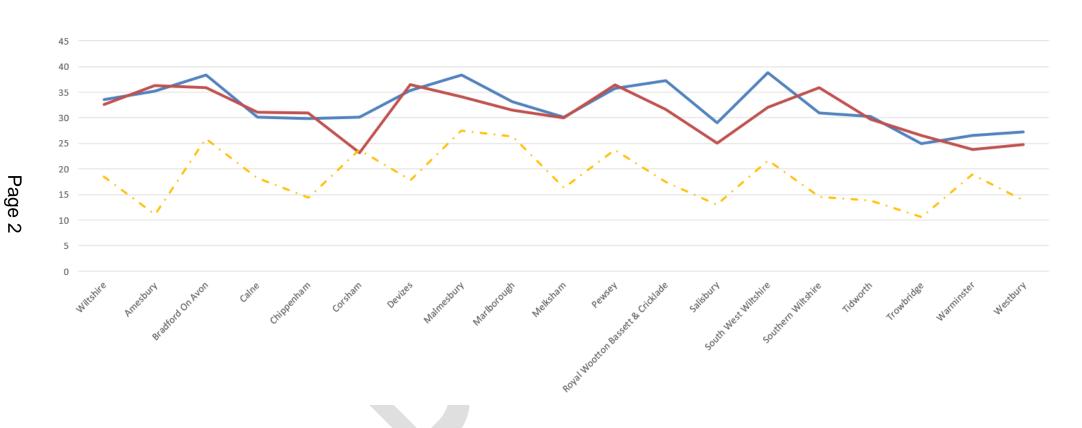

# Agenda Item 3

blue 2010/2013 3 year average requiring treatment

Yellow= Full network Unclassified network (one years coverage)

2018/19 5 year average red and amber requiring treatment

2019/20 5 year average red and amber ABC road - · - 2019/20 Unclass average red and amber

#### All surveyed network combined

A 5 year average is used to monitor the condition of the network due to the surveying regime of undertaking a 50% network length

The 5 year allocation of funds to carry out major maintenance in Southern Wilts has risen from £2,955,528 to £3,220,943 an increase of £265,415. (Budgets dependant)