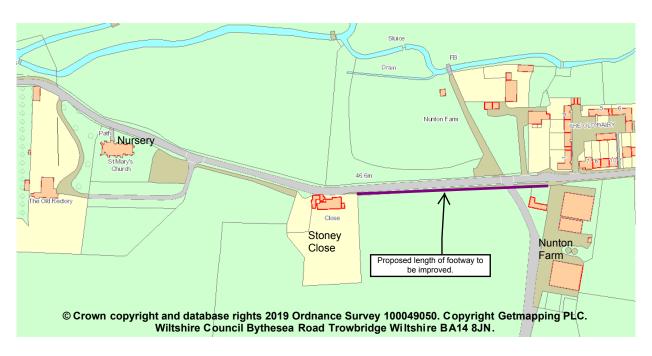

|    | Item                                                                               | Update                                                                                                                                                                                                                                                                                                                                                                                                                                                                                                                                                                                                                                                                                                                                                                                                                                                                                                                                                                                               | Actions | Who  |
|----|------------------------------------------------------------------------------------|------------------------------------------------------------------------------------------------------------------------------------------------------------------------------------------------------------------------------------------------------------------------------------------------------------------------------------------------------------------------------------------------------------------------------------------------------------------------------------------------------------------------------------------------------------------------------------------------------------------------------------------------------------------------------------------------------------------------------------------------------------------------------------------------------------------------------------------------------------------------------------------------------------------------------------------------------------------------------------------------------|---------|------|
| 1. | Financial Position                                                                 |                                                                                                                                                                                                                                                                                                                                                                                                                                                                                                                                                                                                                                                                                                                                                                                                                                                                                                                                                                                                      |         |      |
|    |                                                                                    | The financial statement for the Southern CATG can be found in Appendix A. There is currently £14,393 uncommitted.                                                                                                                                                                                                                                                                                                                                                                                                                                                                                                                                                                                                                                                                                                                                                                                                                                                                                    |         | CATG |
| 2. | New Issues                                                                         |                                                                                                                                                                                                                                                                                                                                                                                                                                                                                                                                                                                                                                                                                                                                                                                                                                                                                                                                                                                                      |         |      |
|    | Issue No: 7134  Bishopdown to Old Sarum Cycle Route.  Request for direction signs. | The Cycling Opportunity Group Salisbury (COGS) have requested that the cycle route from Bishopdown to Old Sarum (via Green Lane) is signed and have produced a signing schedule which can be found in Appendix B. The signs are located within both Salisbury and Southern CATG areas.  COGS have agreed to contribute £1,600 towards the scheme and Salisbury CATG (11 June 2019) have agreed to contribute £1,600, subject to the support of the Southern CATG. Laverstock & Ford Parish Council have agreed to contribute £400 therefore £1,200 is requested from the Southern CATG.                                                                                                                                                                                                                                                                                                                                                                                                              |         | CATG |
|    | 13-19-1 C12 Nunton. Request for footway improvement works.                         | The footway between Nunton Farm and Stoney Close was constructed from loose chippings and is no longer fit for purpose. It is unusable for pushchairs and wheel chairs and becomes a quagmire after rainfall. Pedestrians then walk in the busy narrow road which is hazardous, particularly for parents taking children to and from Odstock Day Nursery. Odstock & Nunton Parish Council have requested that the path is levelled and chippings replaced, preferably with a more durable alternative. A plan and photographs of the area in question can be found in Appendix C.  To replace the chippings would cost approximately £15,000 and would be a short term solution. A long term solution to construct a standard highway footway would cost approximately £40,000, which would require the CATG to make a bid for funding from the substantive schemes budget. To proceed a topographical survey will need to be commissioned at an estimated cost of £1500 to facilitate design works. |         | CATG |